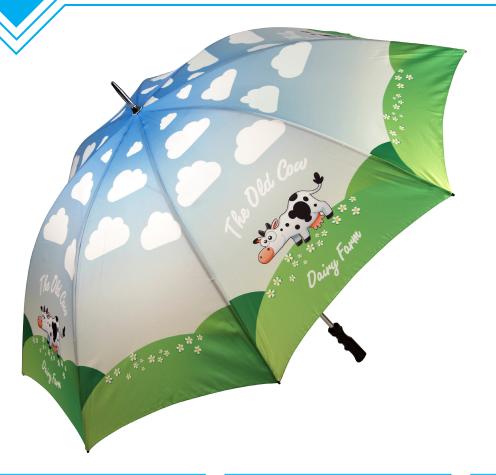

### **Product Details:**

Canopy shape: Round

Branding: Soft Feel print

Fabric: Premium weight polyester

Piping: Optional

Coloured thread: Optional

Fabric Sleeve: Optional

# **Fabric Colours:**

The Soft Feel printing method gives you pantone matched fabric and allows for dramatic full panel designs. Unlimited number of colours, faithful reproduction of multi-coloured logos, tonal images and photographic designs are the main features of this printing process.