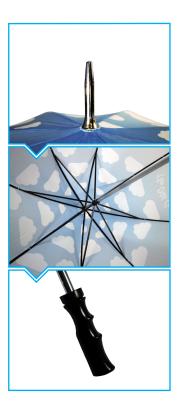

#### **Frame Details:**

Rib length: 80cm

Rib material: Chrome Steel

Pole: 14mm diameter

Pole material: Chrome Steel

### **Handle Styles:**

Pistol Grip Black Plastic

Straight Wood

Pistol Grip Light Wood