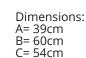

### **Frame Details:**

Rib length: 60cm

Rib material: Fibreglass

Pole: 10mm diameter

Pole material: Wood

Size Details:

 $\oslash$ 

kg

Length - 89cm

Weight: 440g

Open - 101cm