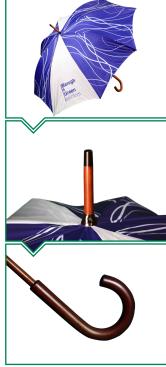

### **Frame Details:**

Rib length: 60cm

Rib material: Fibreglass

Pole: 10mm diameter

Pole material: Wood

Size Details:

 $\oslash$ 

kg

Length - 89cm

Weight: 440g

Open - 101cm