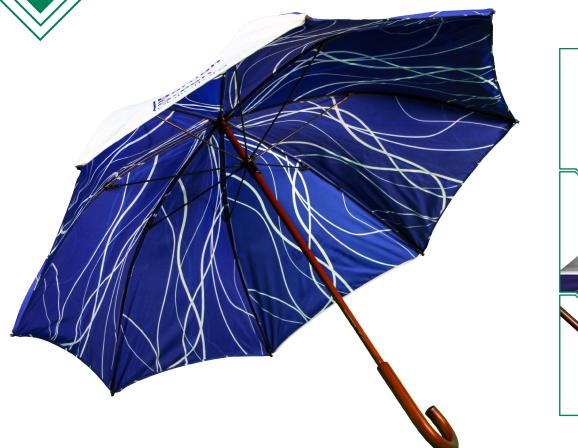

# Fashion Double Canopy - Soft Feel Printing

## **Product Details:**

Canopy shape: Round

Branding: Soft Feel printing

Fabric: Premium weight polyester

### **Fabric Colours:**

The Soft Feel printing method gives you pantone matched fabric and allows for dramatic full panel designs. Unlimited number of colours, faithful reproduction of multi-coloured logos, tonal images and photographic designs are the main features of this printing process.