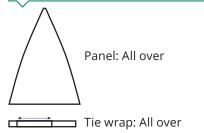

: Soft Feel printing

Fabric: Premium weight polyester

### **Frame Details:**

Rib length: 60cm

Rib material: Fibreglass

Pole: 10mm diameter

Pole material: Wood

Size Details:

 $\oslash$ 

kg

Length - 89cm



Weight: 440g

Open - 101cm

### **Fabric Colours:**

The Soft Feel printing method gives you pantone matched fabric and allows for dramatic full panel designs. Unlimited number of colours, faithful reproduction of multi-coloured logos, tonal images and photographic designs are the main features of this printing process.



#### Additional Information:

Lead-time: UK Production - 2 weeks Far East Production - 8 weeks

Packing details: 25pcs/carton Box size - 107cm x 24cms x 18cms Weight - 20kg

MOQ: UK Production - 25 pieces Far East Production - 100 pieces

### **Print Size:**