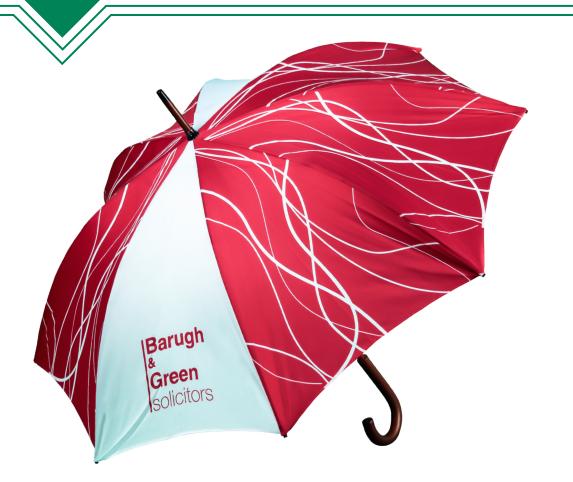

## **Product Details:**

Canopy shape: Round

Branding: Soft Feel printing

Fabric: Premium weight polyester

## **Fabric Colours:**

The Soft Feel printing method gives you pantone matched fabric and allows for dramatic full panel designs. Unlimited number of colours, faithful reproduction of multi-coloured logos, tonal images and photographic designs are the main features of this printing process.

## **Handle Styles:**

Curved Wood handle