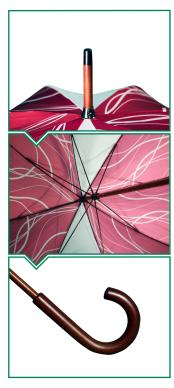

## **Frame Details:**

Rib length: 60cm

Rib material: Fibreglass

Pole: 10mm diameter

Pole material: Wood

## **Handle Styles:**

Curved Wood handle