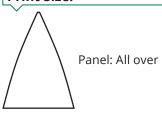

length: 60cm

Rib material: Fibreglass

Pole: 10mm diameter

Pole material: Wood

#### **Size Details:**



Open - 101cm



Length - 89cm



Dimensions: A= 39cm B= 60cm C= 54cm



Weight: 350g

## **Fabric Colours:**

The Soft Feel printing method gives you pantone matched fabric and allows for dramatic full panel designs. Unlimited number of colours, faithful reproduction of multi-coloured logos, tonal images and photographic designs are the main features of this printing process.

## **Handle Styles:**



Curved Wood handle

# **Additional Information:**

Lead-time:

UK Production - 2 weeks Far East Production - 8 weeks

Packing details:

25pcs/carton

Box size - 107cm x 24cms x 18cms

Weight - 20kg

MOQ:

UK Production - 25 pieces Far East Production - 100 pieces

#### **Print Size:**



 ☐ Tie wrap: All over