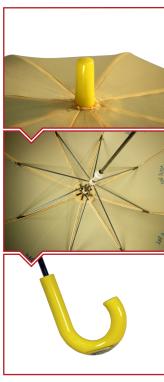

# Frame Details:

Rib length: 50cm

Rib material: Fibreglass

Pole: 8mm diameter

Pole material: Chrome Steel

#### **Size Details:**

Open - 86cm

Length - 69cm

Dimensions: A= 33cm B= 50cm C= 48cm

Weight: 315g

### **Handle Styles:**

Plastic handle with embedded name decal. Available in red, green, yellow and blue