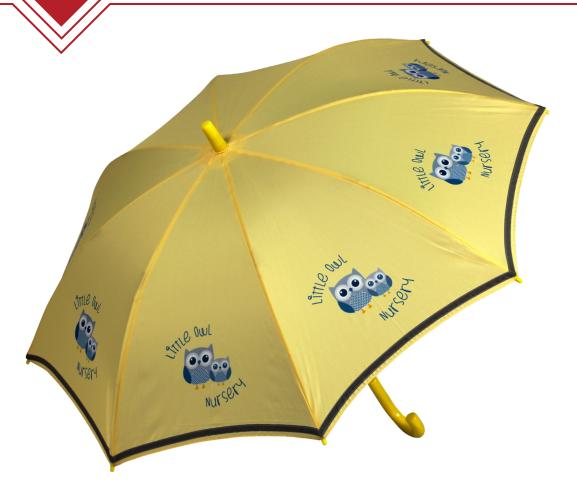

## **Product Details:**

Canopy shape: Round

Branding: Soft feel printing

Fabric: Premium weight polyester

Piping: Optional

Coloured thread: Optional

Additional: Reflective tape and clear PVC panel for extra safety also available

## **Fabric Colours:**

The Soft Feel printing method gives you pantone matched fabric and allows for dramatic full panel designs. Unlimited number of colours, faithful reproduction of multi-coloured logos, tonal images and photographic designs are the main features of this printing process.

## **Print Size:**

Panel: All over