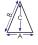

#### **Size Details:**

Open - 86cm

Length - 69cm

Dimensions: A= 33cm B= 50cm C= 48cm

Weight: 315g