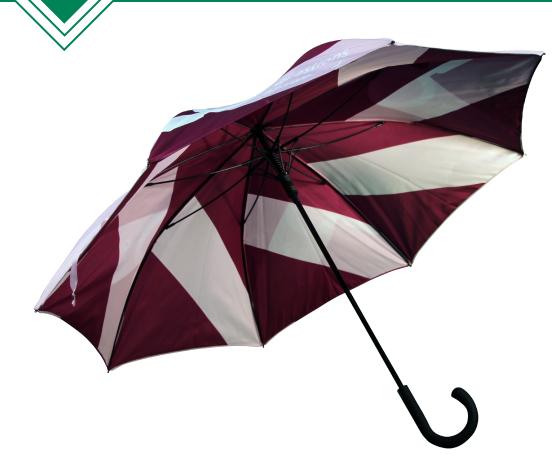

# Metro Double Canopy - Soft Feel Printing

## **Product Details:**

Canopy shape: Double round

Branding: Soft feel printing

Fabric: Premium weight polyester

Piping: Optional (Far East production only)

Coloured thread: Optional (Far East production only)

### **Fabric Colours:**

The Soft Feel printing method gives you pantone matched fabric and allows for dramatic full panel designs. Unlimited number of colours, faithful reproduction of multi-coloured logos, tonal images and photographic designs are the main features of this printing process.