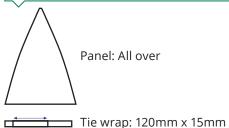

s in black only

### Size Details:

Open - 118cm

. Length - 91cm



Dimensions: A= 45cm B= 70cm C= 59cm



Weight: 650g

### **Fabric Colours:**

The Soft Feel printing method gives you pantone matched fabric and allows for dramatic full panel designs. Unlimited number of colours, faithful reproduction of multi-coloured logos, tonal images and photographic designs are the main features of this printing process.

### Handle Styles:



Black Curved Grip - is an elegant soft feel curved handle, featuring recessed automatic release.

### **Additional Information:**

Lead-time: UK Production - 2 weeks Far East Production - 8 weeks

Packing details: 25pcs/carton Box size - 107cm x 24cms x 18cms Weight - 20kg

MOQ: UK Production - 25 pieces Far East Production - 100 pieces

### **Print Size:**