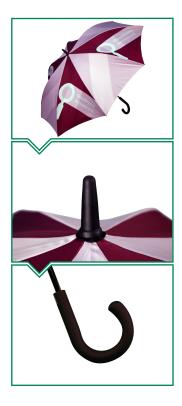

### **Frame Details:**

Rib length: 70cm (automatic opening)

Rib material: Fibreglass in black only

Pole: 12mm diameter

Pole material: Fibreglass in black only

### **Fabric Colours:**

The Soft Feel printing method gives you pantone matched fabric and allows for dramatic full panel designs. Unlimited number of colours, faithful reproduction of multi-coloured logos, tonal images and photographic designs are the main features of this printing process.

### Handle Styles:

Black Curved Grip - is an elegant soft feel curved handle, featuring recessed automatic release.