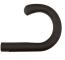

#### **Handle Styles:**

Black Curved Grip - is an elegant soft feel curved handle, featuring recessed automatic release.