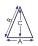

#### Size Details:

Open - 118cm

Length - 91cm

Dimensions: A= 45cm B= 70cm C= 59cm

Weight: 490g

## Print Size:

Panel: A= 150mm depth B= 250mm width