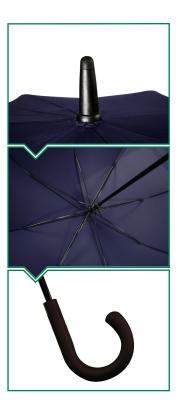

### Frame Details:

Rib length: 70cm (automatic opening)

Rib material: Fibreglass in black only

Pole: 12mm diameter

Pole material: Fibreglass in black only

#### **Handle Styles:**

Black Curved Grip - is an elegant soft feel curved handle, featuring recessed automatic release.