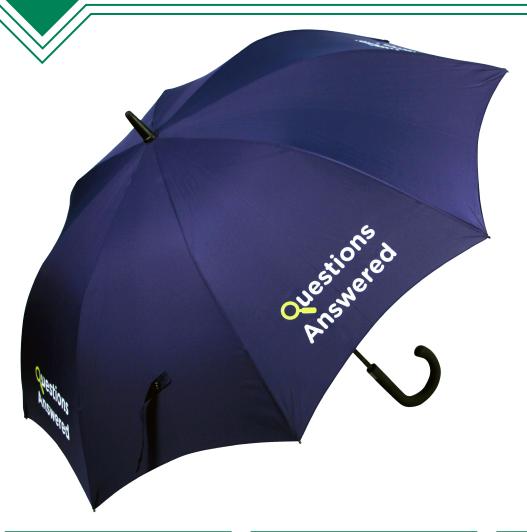

## **Product Details:**

Canopy shape: Round

Branding: Screen and UV printing

Fabric: Premium weight polyester

#### **Fabric Colours:**

Metro stock products are available in a choice of two colourways:

Black canopy with black frame and handle.

Navy canopy with black frame and handle.

## Print Size:

Panel: A= 150mm depth B= 250mm width