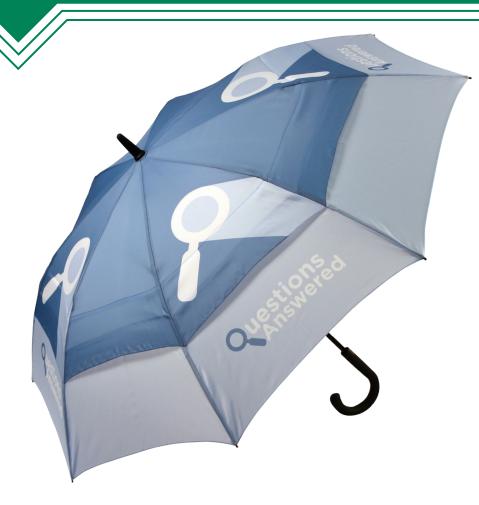

## Metro Vented - Soft Feel Printing

#### **Product Details:**

Canopy shape: Vented Round

Branding: Soft feel printing

Fabric: Premium weight polyester

**Piping: Optional** 

Coloured thread: Optional

Fabric Sleeve: Supplied as standard (can not be pantone matched)

## **Fabric Colours:**

The Soft Feel printing method gives you pantone matched fabric and allows for dramatic full panel designs. Unlimited number of colours, faithful reproduction of multi-coloured logos, tonal images and photographic designs are the main features of this printing process.

## Print Size:

Tie wrap: All over