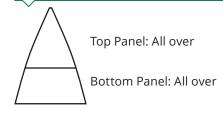

m (automatic opening)

Rib material: Fibreglass in black only

Pole: 12mm diameter

Pole material: Fibreglass in black only

# Size Details:

Open - 118cm Length - 91cm



Dimensions: A= 45cm B= 70cm

C= 59cm



Weight: 520g

## **Fabric Colours:**

The Soft Feel printing method gives you pantone matched fabric and allows for dramatic full panel designs. Unlimited number of colours, faithful reproduction of multi-coloured logos, tonal images and photographic designs are the main features of this printing process.

#### Handle Styles:



Black Curved Grip - is an elegant soft feel curved handle, featuring recessed automatic release.

## Additional Information:

Lead-time: 8 weeks

Packing details: 25pcs/carton Box size - 107cm x 24cms x 18cms Weight - 20kg

MOQ: 100 pieces

## Print Size:



Tie wrap: All over