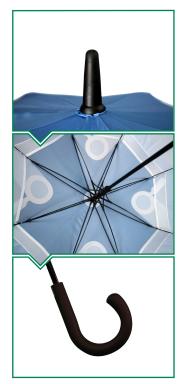

### **Frame Details:**

Rib length: 70cm (automatic opening)

Rib material: Fibreglass in black only

Pole: 12mm diameter

Pole material: Fibreglass in black only

#### Handle Styles:

Black Curved Grip - is an elegant soft feel curved handle, featuring recessed automatic release.