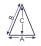

### Size Details:

Open - 145cm

Length - 106cm

Dimensions: A= 55cm B= 85cm C= 77cm

Weight: 740g

# **Print Size:**

Top Panel: C= 150mm depth D= 240mm width

Bottom Panel: A= 120mm depth B= 290mm width