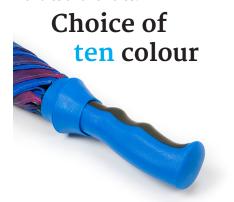

#### **Pole & Handle Details:**

ProBrella FG Max Vented umbrellas are available with a black pole only but with a choice of ten colours for handles and ferrules.