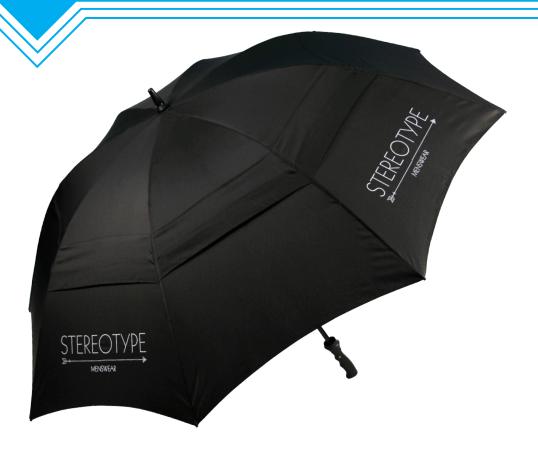

# ProBrella FG Max Vented - Screen & UV Printing

#### **Product Details:**

Canopy shape: Round Vented

Branding: Screen and UV Print

Fabric: Premium weight polyester

Piping: Optional

Coloured thread: Optional

Fabric Sleeve: Supplied as standard

# Handle Styles:

Aero Black.

Gel Handle (with logo disk recess).

Straight Light Wood.

Straight Dark Wood.

Straight Black Wood.

Rubber Golf Grip.

Rubber Golf Grip (with logo disk recess).