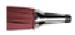

# **Print Size:**

Top Panel: C= 150mm depth D= 240mm width

Bottom Panel: A= 120mm depth B= 290mm width