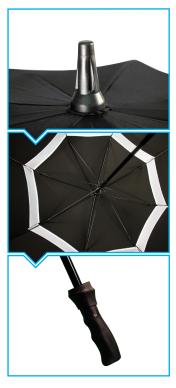

# Frame Details:

Rib length: 85cm

Rib material: Fibreglass

Pole: 16mm diameter

Pole material: Fibreglass

Storm Proof: Allows the umbrella to be reverted if blown inside out in strong winds.

# Handle Styles:

Aero Black.

Gel Handle (with logo disk recess).

Straight Light Wood.

Straight Dark Wood.

Straight Black Wood.

Rubber Golf Grip.

Rubber Golf Grip (with logo disk recess).

#### **Pole & Handle Details:**

ProBrella FG Max Vented umbrellas are available with a black pole only but with a choice of ten colours for handles and ferrules.

# **Tip and Ferrule Details:**

Metal finish tips cups for use with wood, foam and rubber handles. Available in gunmetal, silver and gold finishes.

Metal finish ferrules are available in gunmetal and silver finishes.