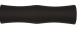

# Handle Styles:

Aero Black.

Gel Handle (with logo disk recess).

Straight Light Wood.

Straight Dark Wood.

Straight Black Wood.

Rubber Golf Grip.

Rubber Golf Grip (with logo disk recess).