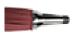

### **Handle Styles:**

Aero Black.

Gel Handle (with logo disk recess).

Straight Light Wood.

Straight Dark Wood.

Straight Black Wood.

Rubber Golf Grip.

Rubber Golf Grip (with logo disk

Pistol Grip Light Wood.

Pistol Grip Black Wood.

Milano Wood

Curved Wood.

Solid Soft Feel (with logo disk recess).

EVA Flexi-Foam (with optional logo disk - no recess).

#### **Pole & Handle Details:**

ProBrella FG Mini Vented umbrellas are available with a black and navy pole only but with a choice of ten colours for handles and ferrules.