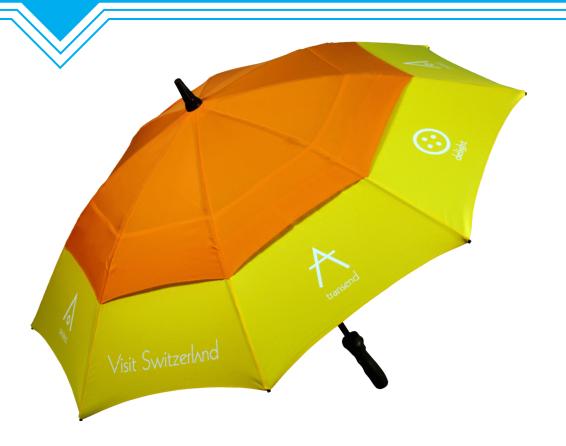

## ProBrella FG Mini Vented - Screen & UV Printing

#### **Product Details:**

Canopy shape: Round Vented

Branding: Screen and UV Print

Fabric: Premium weight polyester

Piping: Optional

Coloured thread: Optional

Fabric Sleeve: Supplied as standard

#### **Fabric Colours:**

There are 32 fabric colours available, in any colour combination from our range:

485c Scarlet pms 350c Bottle Green

ns 3308c Racing Green

pms 330c Oxyd Green

ms 325c Turquoise

pms 428c Pearl Grey

### **Handle Styles:**

Aero Black.

Gel Handle (with logo disk recess).

Straight Light Wood.

Straight Dark Wood.

Straight Black Wood.

Rubber Golf Grip.

Rubber Golf Grip (with logo disk