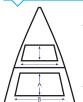

#### **Print Size:**

Top Panel: Subject to artwork

Bottom Panel: A= 120mm depth B= 250mm width

Tie wrap: 120mm x 15mm

Sleeve: 150mm x 30mm (screen printed only)