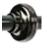

#### **Tip and Ferrule Details:**

Metal finish tips cups for use with wood, foam and rubber handles. Available in gunmetal, silver and gold finishes.

Metal finish ferrules are available in gunmetal and silver finishes.