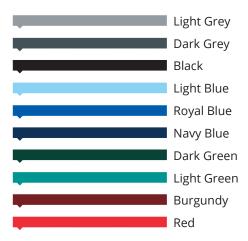

#### **Pole & Handle Details:**

ProBrella FG Mini Vented umbrellas are available with a black and navy pole only but with a choice of ten colours for handles and ferrules.

# Choice of ten colour

Standard plastic pistol grip handle with black finger grips