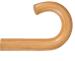

### **Handle Styles:**

Aero Black.

Gel Handle (with logo disk recess).

Straight Light Wood.

Straight Dark Wood.

Straight Black Wood.

Rubber Golf Grip.

Rubber Golf Grip (with logo disk

Pistol Grip Light Wood.

Pistol Grip Black Wood.

Milano Wood

Curved Wood.

Solid Soft Feel (with logo disk recess).

EVA Flexi-Foam (with optional logo disk - no recess).