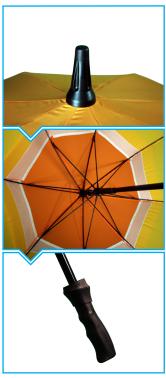

#### **Frame Details:**

Rib length: 61cm

Rib material: Fibreglass

Pole: 16mm diameter

Pole material: Fibreglass

Storm Proof: Allows the umbrella to be reverted if blown inside out in strong winds.

### **Handle Styles:**

Aero Black.

Gel Handle (with logo disk recess).

Straight Light Wood.

Straight Dark Wood.

Straight Black Wood.

Rubber Golf Grip.

Rubber Golf Grip (with logo disk

#### **Pole & Handle Details:**

ProBrella FG Mini Vented umbrellas are available with a black and navy pole only but with a choice of ten colours for handles and ferrules.