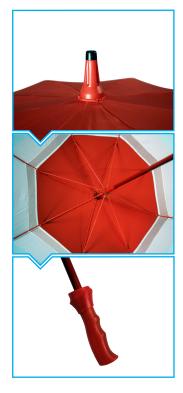

# Frame Details:

Rib length: 75cm

Rib material: Fibreglass

Pole: 16mm diameter

Pole material: Fibreglass

Storm Proof: Allows the umbrella to be reverted if blown inside out in strong winds.

# Handle Styles:

Aero Black.

Gel Handle (with logo disk recess).

Straight Light Wood.

Straight Dark Wood.

Straight Black Wood.

Rubber Golf Grip.

Rubber Golf Grip (with logo disk

## Standard plastic pistol grip handle with black finger grips