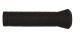

reverted if blown inside out in strong winds.

#### **Size Details:**



Open - 130cm Length - 97cm



Dimensions: A= 50cm B= 75cm

C= 70cm



Weight: 690g

## **Fabric Colours:**

There are 32 fabric colours available, in any colour combination from our range:



pms 485c Scarlet pms 350c Bottle Green
pms 201c Cherry pms 3308c Racing Green

pms 201c Cherry

pms 194c Wine

s 505c Burgundy

lvory
pms 155c Cream

pms 285c Delphinium

975c Sky Blue

pms 430c Light Grey
pms 430c Gun Metal

pms 330c Oxyd Green

pms 322c Peacock

pms 325c Turquoise

Silver & Black (Far East production only)

Silver & Navy (Far East production only)

# Handle Styles:



Aero Black.



Gel Handle (with logo disk recess).



Straight Light Wood.



Straight Dark Wood.



Straight Black Wood.



Rubber Golf Grip.



Rubber Golf Grip (with logo disk



Pistol Grip Light Wood.



Pistol Grip Black Wood.



Milano Wood.



Curved Wood.



Solid Soft Feel (with logo disk recess).



EVA Flexi-Foam (with optional logo disk - no recess).

#### **Pole & Handle Details:**

ProBrella FG Vented umbrellas are available in the full choice of ten colours (pole, handles and ferrules) with the added option of a metallic silver pole.



## Standard plastic pistol grip handle with black finger grips



## **Tip and Ferrule Details:**



Metal finish tips cups for use with wood, foam and rubber handles. Available in gunmetal, silver and gold finishes.



Metal finish ferrules are available in gunmetal and silver finishes.

#### **Additional Information:**

Lead-time: 8 weeks

Packing details: 25pcs/carton

Box size -