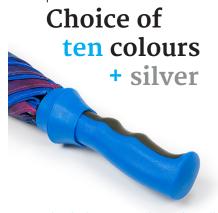

#### **Pole & Handle Details:**

ProBrella FG Vented umbrellas are available in the full choice of ten colours (pole, handles and ferrules) with the added option of a metallic silver pole.