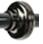

# Handle Styles:

Aero Black.

Gel Handle (with logo disk recess).

Straight Light Wood.

Straight Dark Wood.

Straight Black Wood.

Rubber Golf Grip.

Rubber Golf Grip (with logo disk

Pistol Grip Light Wood.

Pistol Grip Black Wood.

Milano Wood.

Curved Wood.

Solid Soft Feel (with logo disk recess).

EVA Flexi-Foam (with optional logo disk - no recess).