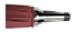

)

# Handle Styles:



Aero Black.



Gel Handle (with logo disk recess).



Straight Light Wood.



Straight Dark Wood.



Straight Black Wood.



Rubber Golf Grip.



Rubber Golf Grip (with logo disk



Pistol Grip Light Wood.



Pistol Grip Black Wood.



Milano Wood.



Curved Wood.



Solid Soft Feel (with logo disk recess).



EVA Flexi-Foam (with optional logo disk - no recess).

#### **Pole & Handle Details:**

ProBrella FG Vented umbrellas are available in the full choice of ten colours (pole, handles and ferrules) with the added option of a metallic silver pole.



## Standard plastic pistol grip handle with black finger grips



## **Tip and Ferrule Details:**



Metal finish tips cups for use with wood, foam and rubber handles. Available in gunmetal, silver and gold finishes.



Metal finish ferrules are available in gunmetal and silver finishes.

#### **Additional Information:**

Lead-time: 8 weeks

Packing details: 25pcs/carton

Box size - 110cm x 24cms x 24cms Weight - 20kg

MOQ: 100 pieces

### **Print Size:**



Top Panel: C= 150mm depth D= 240mm width

Bottom Panel: A= 120mm depth B= 290mm width