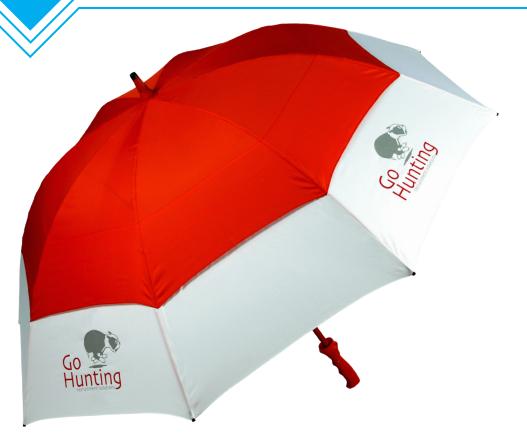

# ProBrella FG Vented - Screen & UV Printing

#### **Product Details:**

Canopy shape: Round Vented

Branding: Screen and UV Print

Fabric: Premium weight polyester

Piping: Optional

Coloured thread: Optional

Fabric Sleeve: Supplied as standard

### **Print Size:**

Top Panel: C= 150mm depth D= 240mm width

Bottom Panel: A= 120mm depth B= 290mm width