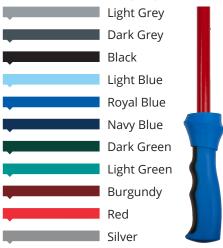

#### **Pole & Handle Details:**

ProBrella FG Vented umbrellas are available in the full choice of ten colours (pole, handles and ferrules) with the added option of a metallic silver pole.