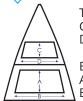

### **Print Size:**

Top Panel: C= 150mm depth D= 240mm width

Bottom Panel: A= 120mm depth B= 290mm width