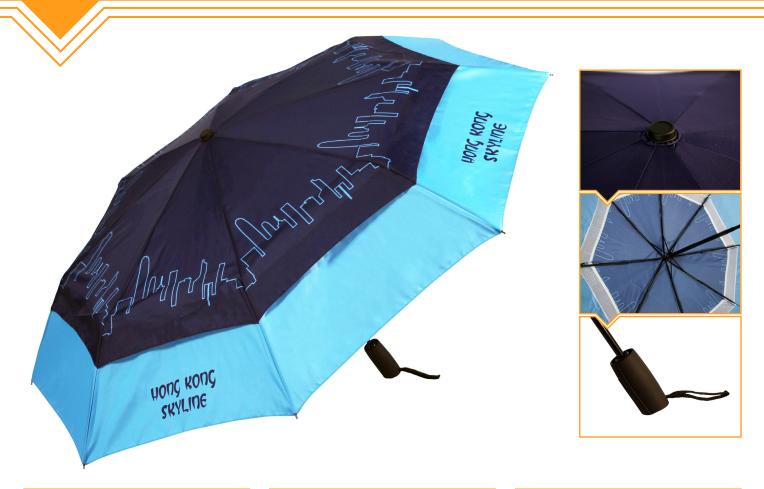

# Promo-Matic Deluxe Vented - Soft Feel Printing

## **Product Details:**

Canopy shape: Vented Round

Branding: Soft feel printing

Fabric: Premium weight polyester

Fabric Sleeve: Tailored sleeve with zip supplied as standard

Frame Details:

Rib length: 60cm (automatic opening)

## Fabric Colours:

The Soft Feel printing method gives you pantone matched fabric and allows for dramatic full panel designs. Unlimited number of colours, faithful reproduction of multi-coloured logos, tonal images and photographic designs are the main features of this printing process.

#### Handle Styles:

Matt black handle with auto open release.