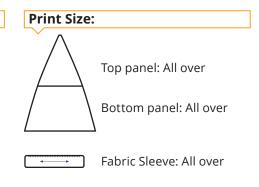

## **Product Details:**

Canopy shape: Vented Round

Branding: Soft feel printing

Fabric: Premium weight polyester

Fabric Sleeve: Tailored sleeve with zip supplied as standard

Frame Details:

Rib length: 60cm (automatic opening)

## Fabric Colours:

The Soft Feel printing method gives you pantone matched fabric and allows for dramatic full panel designs. Unlimited number of colours, faithful reproduction of multi-coloured logos, tonal images and photographic designs are the main features of this printing process.