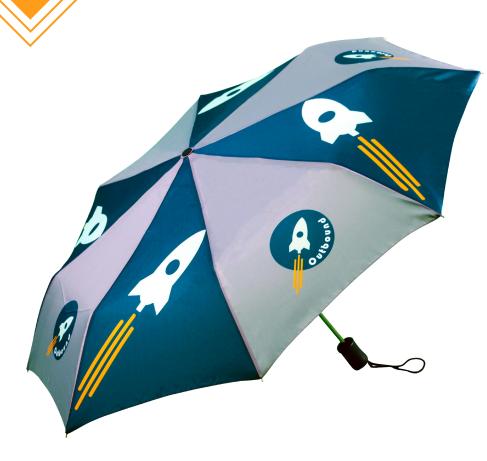

## **Product Details:**

Canopy shape: Round

Branding: Soft feel printing

Fabric: Premium weight polyester

Fabric Sleeve: Tailored sleeve with zip supplied as standard

# **Fabric Colours:**

The Soft Feel printing method gives you pantone matched fabric and allows for dramatic full panel designs. Unlimited number of colours, faithful reproduction of multi-coloured logos, tonal images and photographic designs are the main features of this printing process.