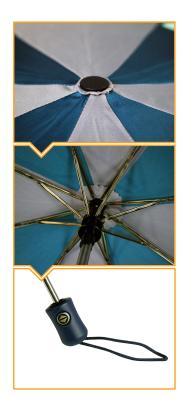

# **Frame Details:**

Rib length: 53cm (automatic opening)

Rib material: Steel

Pole: 10mm diameter

Pole material: Chrome Steel

#### Handle Styles:

Soft Feel Plastic handle available in black, navy and red

Wooden handle

Curved black handle