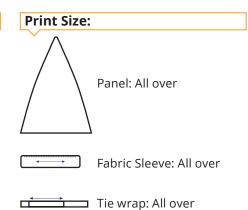

## **Product Details:**

Canopy shape: Round

Branding: Soft feel printing

Fabric: Premium weight polyester

Fabric Sleeve: Tailored sleeve with zip supplied as standard

# **Fabric Colours:**

The Soft Feel printing method gives you pantone matched fabric and allows for dramatic full panel designs. Unlimited number of colours, faithful reproduction of multi-coloured logos, tonal images and photographic designs are the main features of this printing process.