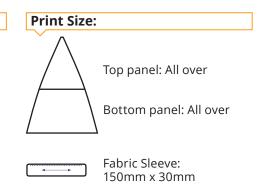

#### **Product Details:**

Canopy shape: Vented Round

Branding: Soft feel printing

Fabric: Premium weight polyester

Fabric Sleeve: Tailored sleeve with zip supplied as standard

## **Fabric Colours:**

The Soft Feel printing method gives you pantone matched fabric and allows for dramatic full panel designs. Unlimited number of colours, faithful reproduction of multi-coloured logos, tonal images and photographic designs are the main features of this printing process.