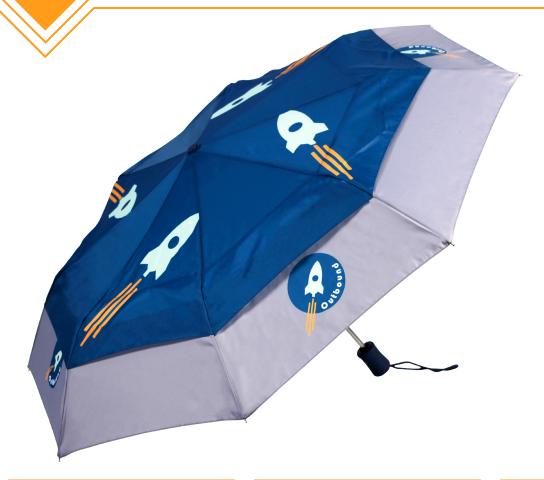

# Promo-Matic Vented - Soft Feel Printing

#### **Product Details:**

Canopy shape: Vented Round

Branding: Soft feel printing

Fabric: Premium weight polyester

Fabric Sleeve: Tailored sleeve with zip supplied as standard

## **Fabric Colours:**

The Soft Feel printing method gives you pantone matched fabric and allows for dramatic full panel designs. Unlimited number of colours, faithful reproduction of multi-coloured logos, tonal images and photographic designs are the main features of this printing process.