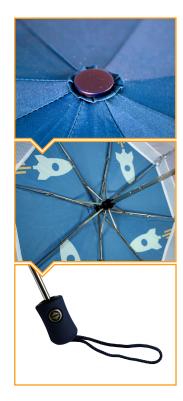

## **Frame Details:**

Rib length: 53cm (automatic opening)

Rib material: Steel

Pole: 10mm diameter

Pole material: Chrome Steel

#### Handle Styles:

Soft Feel Plastic handle available in black, navy and red

Wooden handle

Curved black handle