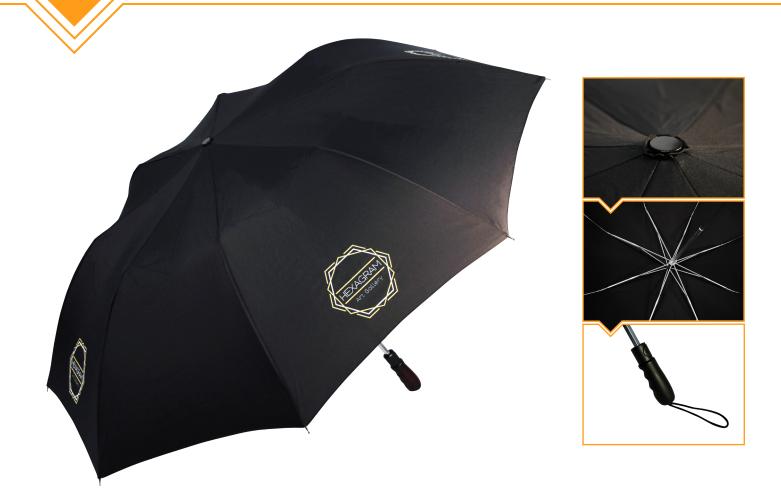

# **Product Details:**

Canopy shape: Round

Branding: Screen and UV printing

Fabric: Premium weight polyester

Fabric Sleeve: Tailored sleeve with zip supplied as standard

# Frame Details:

Rib length: 70cm (automatic opening)

Rib material: Fibreglass/Aluminium

Pole: 12mm diameter

Pole material: Chrome Steel

# **Fabric Colours:**

Promo-Max stock products are available in a choice of black only.

Black canopy

#### Handle Styles:

Dark Wood