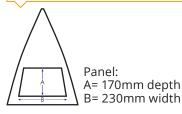

### Size Details:

Open - 122cm

Length - 50cm

Dimensions: A= 47cm B= 70cm C= 60cm

Weight: 500g