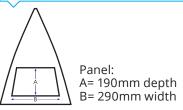

rial: Fibreglass

Storm Proof: Allows the umbrella to be reverted if blown inside out in strong winds.

## Size Details:

 $\checkmark$ 

Open - 130cm Length - 97cm



kg

Dimensions: A= 50cm B= 75cm C= 70cm

## Weight: 575g

## Fabric Colours:

Sheffield Sports stock products are available in a choice of five colourways:



Black canopy with black frame and handle.



Navy canopy with black frame and handle.



Navy and white canopy with black frame and handle.

Royal and white canopy with black frame and handle.

Scarlet and white canopy with black frame and handle.

#### Handle Styles:



Standard Soft Feel black pistol grip.

## Additional Information:

Lead-time: 2 weeks

Packing details: 25pcs/carton Box size - 107cm x 24cms x 18cms Weight - 20kg

MOQ: 25 pieces

## **Print Size:**