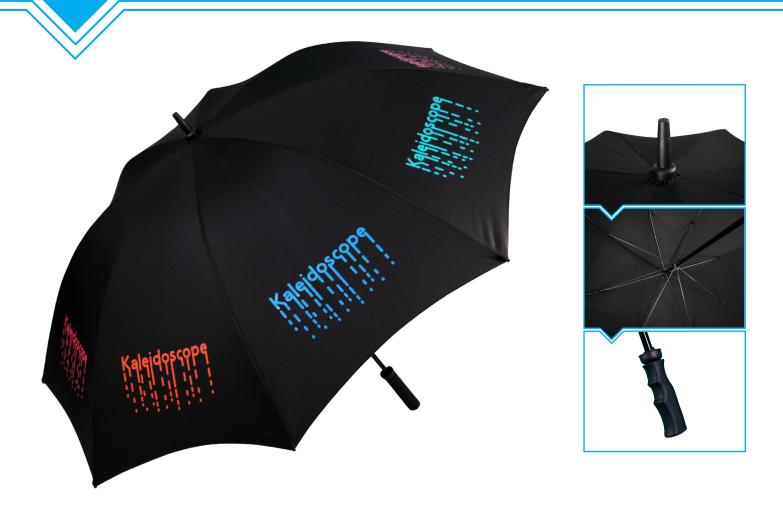

## **Product Details:**

Canopy shape: Round

Branding: Screen and UV printing

Fabric: Premium weight polyester

## Fabric Colours:

Sheffield Sports stock products are available in a choice of five colourways:

Black canopy with black frame and handle.

Navy canopy with black frame and handle.

Navy and white canopy with black frame and handle.

#### Handle Styles:

Standard Soft Feel black pistol grip.