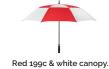

#### **Fabric Colours:**

Susino Golf Automatic Vented are available in a choice of seven colourways:

Navy 28gc & white canopy.