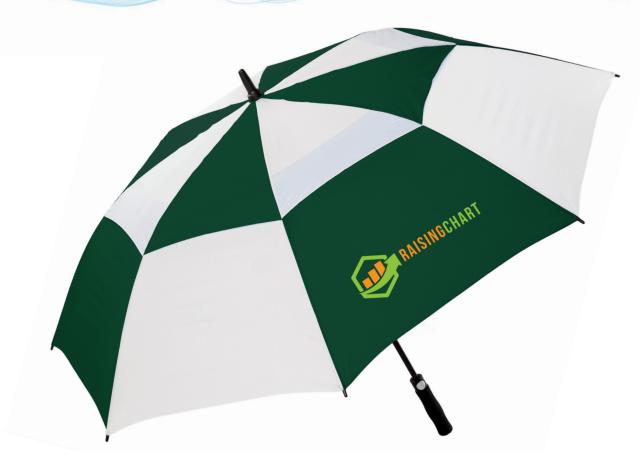

# Susino Golf Automatic Vented - Stock products

#### **Product Details:**

Canopy shape: Round Vented

Branding: Screen, UV Print & Sublimation

print (white panels only)

Fabric: Polyester

#### **Fabric Colours:**

Susino Golf Automatic Vented are available in a choice of seven colourways:

Navy 28gc & white canopy.