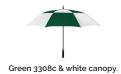

#### **Fabric Colours:**

Susino Golf Automatic Vented are available in a choice of seven colourways:

Navy 28gc & white canopy.