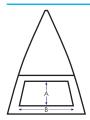

## Size Details:

**Open** - 135cm

**Length** - 101cm

Dimensions: A= 50cm B= 75cm C= 70cm

Weight: 650g